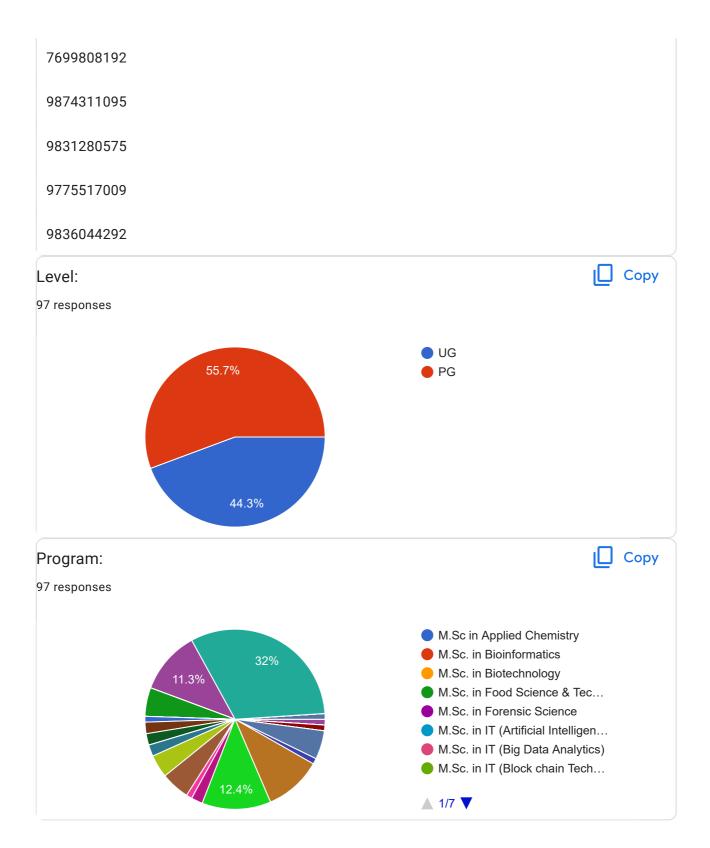

| Position at the time of joining: 97 responses |  |
|-----------------------------------------------|--|
| NA                                            |  |
| Faculty                                       |  |
| Assistant Professor                           |  |
| System Engineer Trainee                       |  |
| Software Engineer                             |  |
| Nil                                           |  |
| Junior Research Fellow                        |  |
| Associate                                     |  |
| Research Scholar                              |  |
| Assistant professor                           |  |
| System engineer                               |  |
| None                                          |  |
| M.Tech Computer Science                       |  |
| Student, PGDM                                 |  |
| Trainee Software Engineer                     |  |
| Associate consultant                          |  |
| Jr. Programmer Analyst                        |  |
| Assistant System Engineer                     |  |
| ASE                                           |  |
| Application Development Associate             |  |
| Student                                       |  |