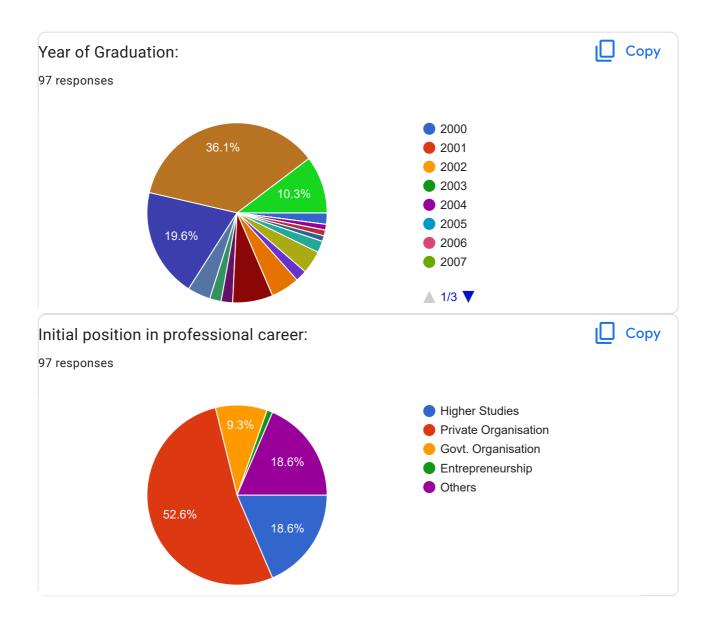

Junior Research Fellow IT Associate Сору Experience(year): 97 responses 15 11 (11.3%) 9 (9.3%) 10 8 (8.2%) 7 (7.2%) 5 (5,2%) 5 (5,2%) 4 (4.1%) 5 3 (3.3%(3.1%) 3 (3.1%) 3 (3.1%) 2 (2.1%) 1 (1 (1,454)(1 (1),(454)(1 (1),(454)(1 (4,454)(1 (4,54)(1 (4,54)(1 (4,454)(1 (4,454)(1 (4,454)(1 (4,454)(1 (4,454)(1 (4,454)(1 (4,454)(1 (4,454)(1 (4,454)(1 (4,454)(1 (4,454)(1 (4,454)(1 (4,454)(1 (4,454)(1 (4,454)(1 (4,454)(1 (4,454)(1 (4,454)(1 (4,454)(1 (4,454)(1 (4,454)(1 (4,454)(1 (4,454)(1 (4,454)(1 (4,454)(1 (4,454)(1 (4,454)(1 (4,454)(1 (4,454)(1 (4,454)(1 (4,454)(1 (4,454)(1 (4,454)(1 (4,454)(1 (4,454)(1 (4,454)(1 (4,454)(1 (4,454)(1 (4,454)(1 (4,454)(1 (4,454)(1 (4,454)(1 (4,454)(1 (4,454)(1 (4,454)(1 (4,454)(1 (4,454)(1 (4,454)(1 (4,454)(1 (4,454)(1 (4,454)(1 (4,454)(1 (4,454)(1 (4,454)(1 (4,454)(1 (4,454)(1 (4,454)(1 (4,454)(1 (4,454)(1 (4,454)(1 (4,454)(1 (4,454)(1 (4,454)(1 (4,454)(1 (4,454)(1 (4,454)(1 (4,454)(1 (4,454)(1 (4,454)(1 (4,454)(1 (4,454)(1 (4,454)(1 (4,454)(1 (4,454)(1 (4,454)(1 (4,454)(1 (4,454)(1 (4,454)(1 (4,454)(1 (4,454)(1 (4,454)(1 (4,454)(1 (4,454)(1 (4,454)(1 (4,454)(1 (4,454)(1 (4,454)(1 (4,454)(1 (4,454)(1 (4,454)(1 (4,454)(1 (4,454)(1 (4,454)(1 (4,454)(1 (4,454)(1 (4,454)(1 (4,454)(1 (4,454)(1 (4,454)(1 (4,454)(1 (4,454)(1 (4,454)(1 (4,454)(1 (4,454)(1 (4,454)(1 (4,454)(1 (4,454)(1 (4,454)(1 (4,454)(1 (4,454)(1 (4,454)(1 (4,454)(1 (4,454)(1 (4,454)(1 (4,454)(1 (4,454)(1 (4,454)(1 (4,454)(1 (4,454)(1 (4,454)(1 (4,454)(1 (4,454)(1 (4,454)(1 (4,454)(1 (4,454)(1 (4,454)(1 (4,454)(1 (4,454)(1 (4,454)(1 (4,454)(1 (4,454)(1 (4,454)(1 (4,454)(1 (4,454)(1 (4,454)(1 (4,454)(1 (4,454)(1 (4,454)(1 (4,454)(1 (4,454)(1 (4,454)(1 (4,454)(1 (4,454)(1 (4,454)(1 (4,454)(1 (4,454)(1 (4,454)(1 (4,454)(1 (4,454)(1 (4,454)(1 (4,454)(1 (4,454)(1 (4,454)(1 (4,454)(1 (4,454)(1 (4,454)(1 (4,454)(1 (4,454)(1 (4,454)(1 (4,454)(1 (4,454)(1 (4,454)(1 (4,454)(1 (4,454)(1 (4,454)(1 (4,454)(1 (4,454)(1 (4,454)(1 (4,454)(1 (4,454)(1 (4,454)(1 (4,454)(1 (4,454)(1 (4,454)(1 (4,454)(1 (4,454)(1 (4,454)(1 (4,454)(1 (4,454)(1 (4,454)(1 (4,454)(1 (4,454)(1 (4,454)(1 (4,454)(1 (4,454)(1 (4,454)(1 (4,454)(1 (4,454)(1 (4,454)(1 (4,454)(1 (4,454)(1 (4,454)(1 (4,454)(1 (4,454)(1 (4,454)(1 (4,454)(1 ( NA 1.3 2 yrs 13 0.6 3Month 17yearsq 6 month